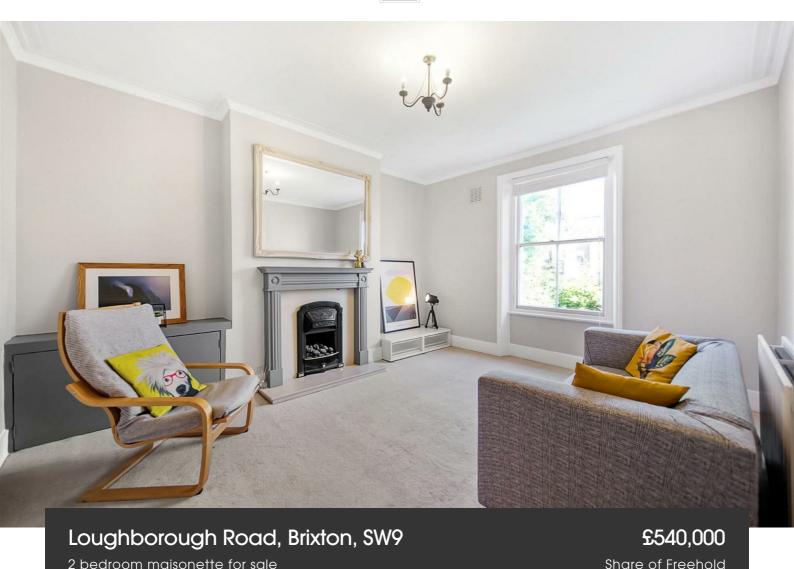

**Property Details** 

Set on a desirable and leafy residential road near to all of the action Brixton has to offer, this split level flat benefits from an abundance of natural light that promotes an incredibly airy atmosphere.

The current owners have really made the most of the charming rooms and the generous proportions within the property. Characterful features are a running theme throughout, with high ceilings, a feature fireplace, and pretty sash windows. With almost a thousand square feet of internal living space, and a staircase meandering up through a central hallway, this lovely flat feels like a home, as soon as you walk through the door. It is smartly presented and ready for a purchaser to move in, hassle-free. The first floor comprises a separate eat-in kitchen, a modern bathroom, and a large reception room to the front. Upstairs lies the two double bedrooms. The property also has the added benefit of being share of freehold.

### **Features**

- Two double bedrooms
- Over 980 square feet of internal space
- Bright and airy throughout
- Split over two floors
- Demised front garden
- Sought-after area close to Brixton
- Walking distance to Victoria and Northern lines
- Close to huge selection of amenities and Brockwell Park