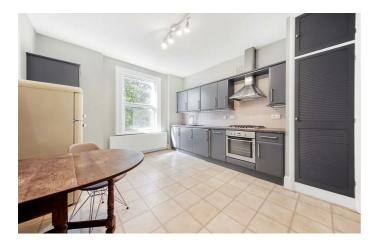

The current owners have really made the most of the charming rooms and the generous proportions within the property. Characterful features are a running theme throughout, with high ceilings, a feature fireplace, and pretty sash windows. With almost a thousand square feet of internal living space, and a staircase meandering up through a central hallway, this lovely flat feels like a home, as soon as you walk through the door. It is smartly presented and ready for a purchaser to move in, hassle-free. The first floor comprises a separate eat-in kitchen, a modern bathroom, and a large reception room to the front. Upstairs lies the two double bedrooms. The property also has the added benefit of being share of freehold.