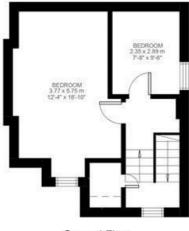

# 2 Bedroom Flat Approx internal area: 983 sqft 91 sqm While we do try our very best, floor plans are produced as a guide only and we take no responsibility for the precise accuracy with which any property is represented

# Loughborough Road

Second Floor