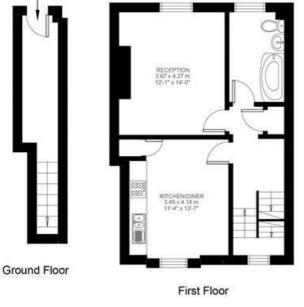

The current owners have really made the most of the charming rooms and the generous proportions within the property. Characterful features are a running theme throughout, with high ceilings, a feature fireplace, and pretty sash windows. With almost a thousand square feet of internal living space, and a staircase meandering up through a central hallway, this lovely flat feels like a home, as soon as you walk through the door. It is smartly presented and ready for a purchaser to move in, hassle-free. The first floor comprises a separate eat-in kitchen, a modern bathroom, and a large reception room to the front. Upstairs lies the two double bedrooms. The property also has the added benefit of being share of freehold.

# 2 Bedroom Flat Approx internal area: 983 sqft 91 sqm While we do try our very best, floor plans are produced as a guide only and we take no responsibility for the precise accuracy with which any property is represented